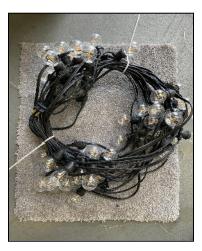

## **TRANSIT**

- Pre-bulbed strand
- Wrapped over-under every 3 bulbs
- Packed between carpet squares
- Secured with zip ties
- Both ends of IPL runs will be labeled with their length so if they need to be cut on site, Shop will know on their return that they need to be re-measured