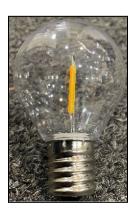

## **SPECS**

Wattage: 1w

• <u>Color Temperature</u>: 2200k

Shape: S40 (1.5" Diameter, 2.5" Height)

• Base: Intermediate/E17

Dimmable