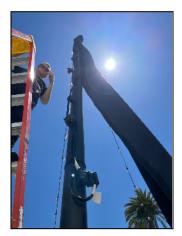

# <u>INSTALL</u>

Field will only cut lengths if absolutely necessary. If unused lengths can be hidden under velvet or in any other way, unused sections will be de-bulbed and taped over. Always cut if Signature Style requires it.