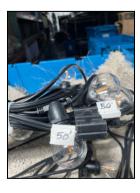

## **TRANSIT**

- Pre-bulbed strand
- Wrapped over-under every 3 bulbs
- Packed between carpet squares
- Secured with zip ties
- Both ends of IPL runs will be labeled with their length so if they need to be cut on site, Shop will know on their return that they need to be re-measured

# **SAFETY**

- Ends will be plugged into each other for transit so that it is clear that they are safely prepped with a plug and a receptacle.
- If ends are not plugged in upon arrival, please triple check you do not have 2 plugs before installing! And communicate this back to the shop.