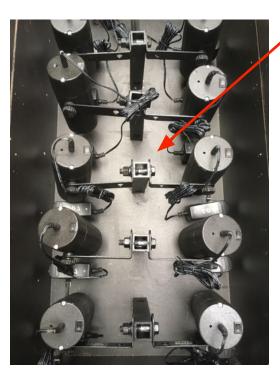

Base is almost twice as thick for stability since there will no longer be a battery to weight it down.

Same travel box for six heads but now with wiring for overnight charging on holdovers.

They will arrive to events plugged in from charging.