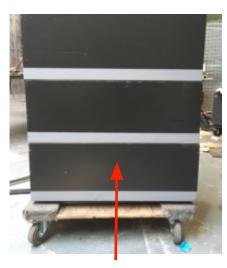

Please plug them back in during strike for quick flips.

Wireless spear head boxes will have a gray stripe to identify them from the p16 heads.