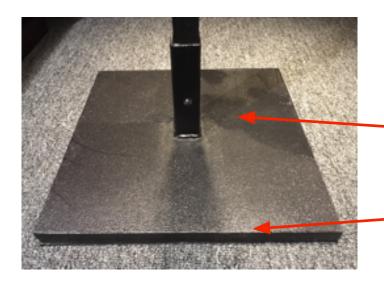

Base is almost twice as thick for stability since there will no longer be a battery to weight it down.

Same travel box for six heads but now with wiring for overnight charging on holdovers.

They will arrive to events plugged in from charging.